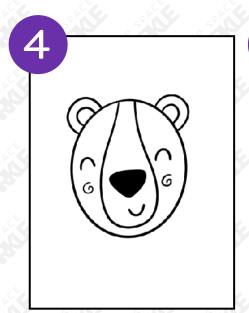

Draw a curved line that looks like an upside-down "U" for each eye. If you'd like, you can draw spirals for cheeks.

For the body, draw curved lines that go from the head down to the bottom of the paper.

If you'd like, draw a curved paw up. Add lines to make a landscape in the background.

BEAR

DRAWING GUIDE

SUBSTITUTE PLAN 30