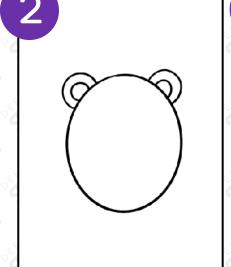

### **WHAT YOU'LL NEED:**

- 9" x 12" white sulphite paper
- Crayons, markers or colored pencils
- Black permanent marker
- Bear Drawing Guide
- Hiking Buddies Handout

Draw a large oval near the center of the paper for the bear's face.

Draw two curved lines for ears. Add a curved line inside each ear.

Draw a long, curved "U" from the top of the face down near the bottom of the face to make the muzzle shape. Add a nose and mouth inside.