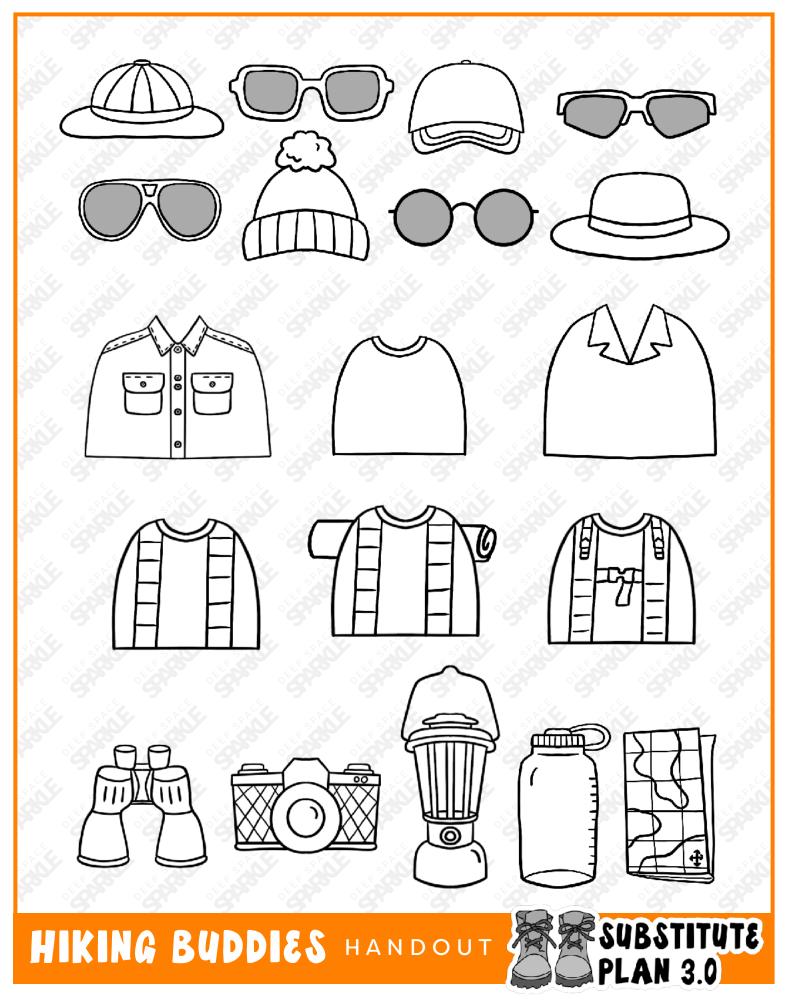

## BEAR HIKING BUDDY

- \* Today I will learn about LINE and SPACE so that I CAN draw a bear with a BACKGROUND.
- \* NCAS: CREATING Anchor Standard #1: Generate and conceptualize artistic ideas and work.
- 1. Give each student a piece of **white paper**.
- Pass out black permanent markers. Pencils or crayons work fine to draw with as well.
- Instruct students to follow along with you as you draw the bear on the board. You can demonstrate how some of the accessories need to be drawn first like hats and sunglasses.
- 4. Draw the bear with the students using the "Bear Drawing Guide" and "Hiking Buddy Handout" on the following pages. It does not have to look exactly like the example.
- 5. Encourage students to add different accessories and outfits to customize their bears and make them unique.
- 6. A background can be created by using several curved lines to mimic a landscape.
- 7. Students can color with whatever coloring materials are available; crayons, markers and colored pencils all work great.
- 8. Provide instructions for art (take home, portfolio, etc.) as outlined on the line below:

### **WHAT YOU'LL NEED:**

- 9" x 12" white sulphite paper
- Crayons, markers or colored pencils
- Black permanent marker
- Bear Drawing Guide
- Hiking Buddies Handout

Draw a large oval near the center of the paper for the bear's face.