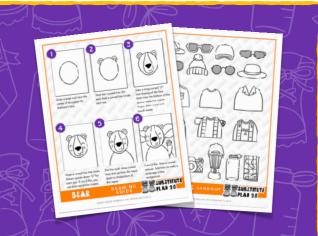

### **WHAT YOU'LL NEED:**

- 9" x 12" white sulphite paper
- Crayons, markers or colored pencils
- Black permanent marker
- Bear Drawing Guide
- Hiking Buddies Handout

Draw a large oval near the center of the paper for the bear's face.

Draw two curved lines for ears. Add a curved line inside each ear.

Draw a long, curved "U" from the top of the face down near the bottom of the face to make the muzzle shape. Add a nose and mouth inside.

Draw a curved line that looks like an upside-down "U" for each eye. If you'd like, you can draw spirals for cheeks.

For the body, draw curved lines that go from the head down to the bottom of the paper.

If you'd like, draw a curved paw up. Add lines to make a landscape in the background.

BEAR

DRAWING GUIDE

SUBSTITUTE PLAN 30