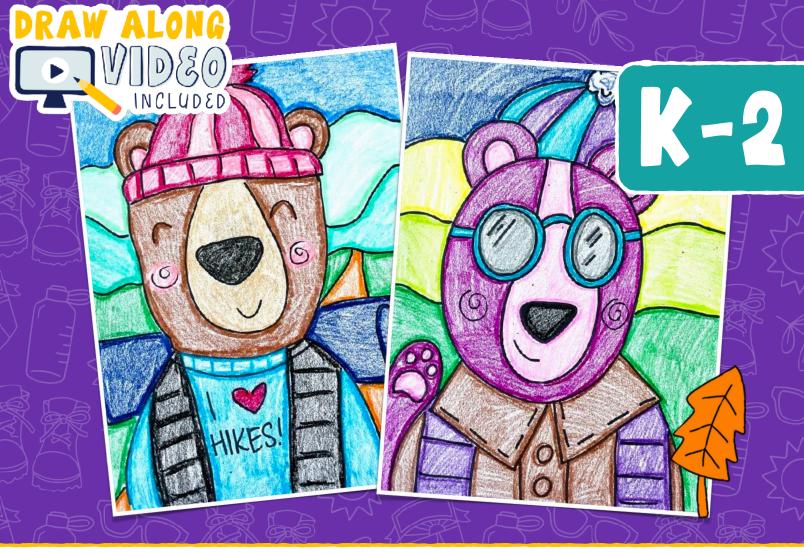

## BEAR HIKING BUDDY

DRAW ALONG

## BEAR HIKING BUDDY

- \* Today I will learn about LINE and SPACE so that I CAN draw a bear with a BACKGROUND.
- \* NCAS: CREATING Anchor Standard #1: Generate and conceptualize artistic ideas and work.
- 1. Give each student a piece of **white paper**.
- Pass out black permanent markers. Pencils or crayons work fine to draw with as well.
- Instruct students to follow along with you as you draw the bear on the board. You can demonstrate how some of the accessories need to be drawn first like hats and sunglasses.
- 4. Draw the bear with the students using the "Bear Drawing Guide" and "Hiking Buddy Handout" on the following pages. It does not have to look exactly like the example.
- 5. Encourage students to add different accessories and outfits to customize their bears and make them unique.
- 6. A background can be created by using several curved lines to mimic a landscape.
- 7. Students can color with whatever coloring materials are available; crayons, markers and colored pencils all work great.
- 8. Provide instructions for art (take home, portfolio, etc.) as outlined on the line below:

### **WHAT YOU'LL NEED:**

- 9" x 12" white sulphite paper
- Crayons, markers or colored pencils
- Black permanent marker
- Bear Drawing Guide
- Hiking Buddies Handout

Draw a large oval near the center of the paper for the bear's face.