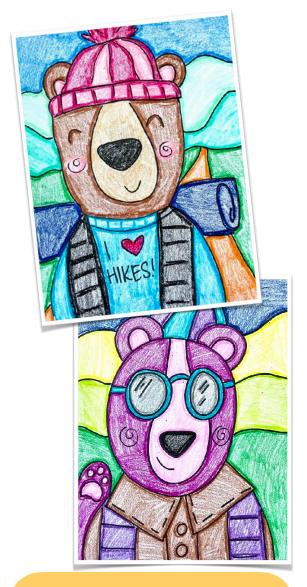

## BEAR HIKING BUDDY

DRAW ALONG

## BEAR HIKING BUDDY

- \* Today I will learn about LINE and SPACE so that I CAN draw a bear with a BACKGROUND.
- \* NCAS: CREATING Anchor Standard #1: Generate and conceptualize artistic ideas and work.
- 1. Give each student a piece of **white paper**.
- Pass out black permanent markers. Pencils or crayons work fine to draw with as well.
- Instruct students to follow along with you as you draw the bear on the board. You can demonstrate how some of the accessories need to be drawn first like hats and sunglasses.
- 4. Draw the bear with the students using the "Bear Drawing Guide" and "Hiking Buddy Handout" on the following pages. It does not have to look exactly like the example.
- 5. Encourage students to add different accessories and outfits to customize their bears and make them unique.
- 6. A background can be created by using several curved lines to mimic a landscape.
- 7. Students can color with whatever coloring materials are available; crayons, markers and colored pencils all work great.
- 8. Provide instructions for art (take home, portfolio, etc.) as outlined on the line below: