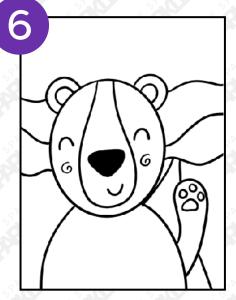

## BEAR HIKING BUDDY

- \* Today I will learn about LINE and SPACE so that I CAN draw a bear with a BACKGROUND.
- \* NCAS: CREATING Anchor Standard #1: Generate and conceptualize artistic ideas and work.
- 1. Give each student a piece of **white paper**.
- Pass out black permanent markers. Pencils or crayons work fine to draw with as well.
- Instruct students to follow along with you as you draw the bear on the board. You can demonstrate how some of the accessories need to be drawn first like hats and sunglasses.
- 4. Draw the bear with the students using the "Bear Drawing Guide" and "Hiking Buddy Handout" on the following pages. It does not have to look exactly like the example.
- 5. Encourage students to add different accessories and outfits to customize their bears and make them unique.
- 6. A background can be created by using several curved lines to mimic a landscape.
- 7. Students can color with whatever coloring materials are available; crayons, markers and colored pencils all work great.
- 8. Provide instructions for art (take home, portfolio, etc.) as outlined on the line below:

### **WHAT YOU'LL NEED:**

- 9" x 12" white sulphite paper
- Crayons, markers or colored pencils
- Black permanent marker
- Bear Drawing Guide
- Hiking Buddies Handout

Draw a large oval near the center of the paper for the bear's face.

Draw two curved lines for ears. Add a curved line inside each ear.

Draw a long, curved "U" from the top of the face down near the bottom of the face to make the muzzle shape. Add a nose and mouth inside.

Draw a curved line that looks like an upside-down "U" for each eye. If you'd like, you can draw spirals for cheeks.

For the body, draw curved lines that go from the head down to the bottom of the paper.

If you'd like, draw a curved paw up. Add lines to make a landscape in the background.

BEAR

DRAWING GUIDE

SUBSTITUTE PLAN 30