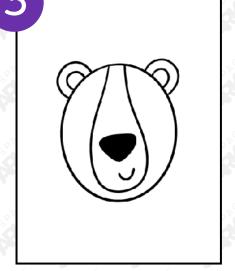

Draw two curved lines for ears. Add a curved line inside each ear.

Draw a long, curved "U" from the top of the face down near the bottom of the face to make the muzzle shape. Add a nose and mouth inside.

Draw a curved line that looks like an upside-down "U" for each eye. If you'd like, you can draw spirals for cheeks.

For the body, draw curved lines that go from the head down to the bottom of the paper.