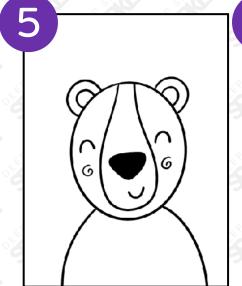

If you'd like, draw a curved paw up. Add lines to make a landscape in the background.

BEAR

DRAWING GUIDE

SUBSTITUTE PLAN 30