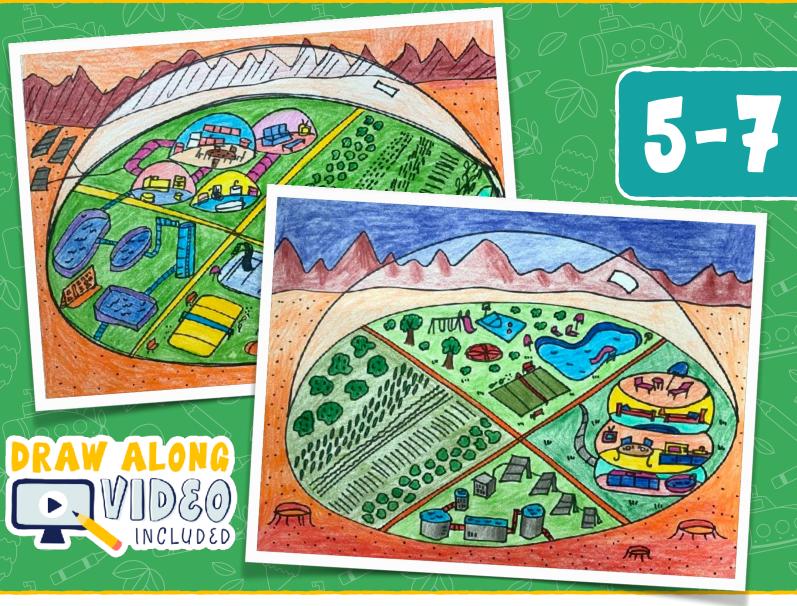

## THE CHALLENGE:

Design a biodome habitat to keep humans alive and happy on Mars.

### WHAT YOU'LL NEED:

- 9" x 12" white sulphite paper
- Crayons, markers or colored pencils
- Black permanent marker (optional)
- Mars Biodome Drawing Guide
- Mars Biodome Handout

- \* Today I will learn about **SPACE** so that I **CAN** create a sense of **DEPTH** in my biodome artwork.
- \* NCAS: CREATING Anchor Standard #1: Generate and conceptualize artistic ideas and work.
- 1. Give each student a piece of white paper.
- 2. Pass out crayons, markers or colored pencils.
- 3. Instruct students to follow along with you as you draw a Mars biodome on the board or play the draw along video that accompanies this lesson. Draw a wide rectangle first to represent the paper.
- 4. Students should use a **black crayon, marker, colored pencil or black permanent marker** to draw their biodome.
- Draw a Mars biodome with the students using the
   "Mars Biodome Drawing Guide" on the next page.
   It doesn't have to look just like the example.
- 6. Instruct students to add additional details to add life to their biodome. Each section inside their dome should help sustain life on Mars: recreation, garden, water treatment, housing, etc.
- Students can use the "Mars Biodome Handout" for ideas. Collect handouts at the end of class.
- 8. They may use the back of their paper to re-draw their Mars biodome if they choose. No new papers should be handed out. Students need to work with their "mistakes."
- 9. Students may color using the colors of their choice.
- 10. Instructions for art (take home, portfolio, etc.)

Draw the biggest oval you can on your paper, leaving some room at the top for the top of the dome.

Divide your original oval into sections by drawing two lines that intersect to create an "X."

For the background, draw a wavy line across the top of the paper. Make sure it is above your original oval. It's okay if it goes through your dome.

From the sides of the oval, draw a curved line up to create the dome.

Turn the lines into sidewalks by drawing a second line next to each line.

Above the wavy line, draw mountains with a zigzag line. Add dots to create the look of sand around your biodome and finish with a curved, rectangleshape highlight on the dome.