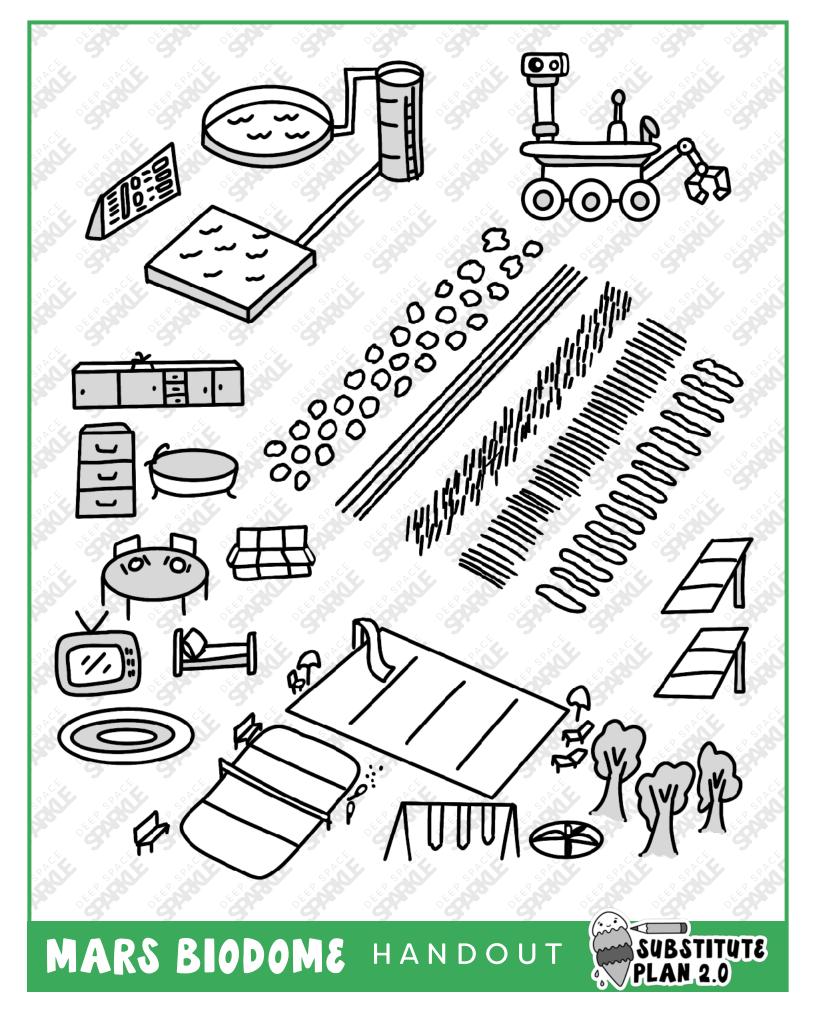

### WHAT YOU'LL NEED:

- 9" x 12" white sulphite paper
- Crayons, markers or colored pencils
- Black permanent marker (optional)
- Mars Biodome Drawing Guide
- Mars Biodome Handout

- \* Today I will learn about **SPACE** so that I **CAN** create a sense of **DEPTH** in my biodome artwork.
- \* NCAS: CREATING Anchor Standard #1: Generate and conceptualize artistic ideas and work.
- 1. Give each student a piece of white paper.
- 2. Pass out crayons, markers or colored pencils.
- 3. Instruct students to follow along with you as you draw a Mars biodome on the board or play the draw along video that accompanies this lesson. Draw a wide rectangle first to represent the paper.
- 4. Students should use a **black crayon, marker, colored pencil or black permanent marker** to draw their biodome.
- Draw a Mars biodome with the students using the
   "Mars Biodome Drawing Guide" on the next page.
   It doesn't have to look just like the example.
- 6. Instruct students to add additional details to add life to their biodome. Each section inside their dome should help sustain life on Mars: recreation, garden, water treatment, housing, etc.
- Students can use the "Mars Biodome Handout" for ideas. Collect handouts at the end of class.
- 8. They may use the back of their paper to re-draw their Mars biodome if they choose. No new papers should be handed out. Students need to work with their "mistakes."
- 9. Students may color using the colors of their choice.
- 10. Instructions for art (take home, portfolio, etc.)