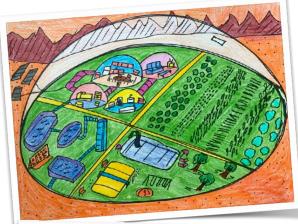

## THE CHALLENGE:

Design a biodome habitat to keep humans alive and happy on Mars.

### WHAT YOU'LL NEED:

- 9" x 12" white sulphite paper
- Crayons, markers or colored pencils
- Black permanent marker (optional)
- Mars Biodome Drawing Guide
- Mars Biodome Handout

- \* Today I will learn about **SPACE** so that I **CAN** create a sense of **DEPTH** in my biodome artwork.
- \* NCAS: CREATING Anchor Standard #1: Generate and conceptualize artistic ideas and work.
- 1. Give each student a piece of white paper.
- 2. Pass out crayons, markers or colored pencils.
- 3. Instruct students to follow along with you as you draw a Mars biodome on the board or play the draw along video that accompanies this lesson. Draw a wide rectangle first to represent the paper.
- 4. Students should use a **black crayon, marker, colored pencil or black permanent marker** to draw their biodome.
- Draw a Mars biodome with the students using the
   "Mars Biodome Drawing Guide" on the next page.
   It doesn't have to look just like the example.
- 6. Instruct students to add additional details to add life to their biodome. Each section inside their dome should help sustain life on Mars: recreation, garden, water treatment, housing, etc.
- Students can use the "Mars Biodome Handout" for ideas. Collect handouts at the end of class.
- 8. They may use the back of their paper to re-draw their Mars biodome if they choose. No new papers should be handed out. Students need to work with their "mistakes."
- 9. Students may color using the colors of their choice.
- 10. Instructions for art (take home, portfolio, etc.)

Draw the biggest oval you can on your paper, leaving some room at the top for the top of the dome.

Divide your original oval into sections by drawing two lines that intersect to create an "X."

For the background, draw a wavy line across the top of the paper. Make sure it is above your original oval. It's okay if it goes through your dome.

From the sides of the oval, draw a curved line up to create the dome.

Turn the lines into sidewalks by drawing a second line next to each line.

Above the wavy line, draw mountains with a zigzag line. Add dots to create the look of sand around your biodome and finish with a curved, rectangleshape highlight on the dome.