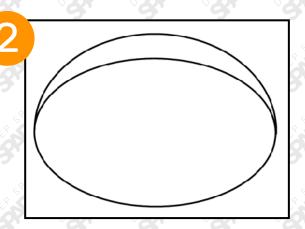

Draw the biggest oval you can on your paper, leaving some room at the top for the top of the dome.

Divide your original oval into sections by drawing two lines that intersect to create an "X."

For the background, draw a wavy line across the top of the paper. Make sure it is above your original oval. It's okay if it goes through your dome.

From the sides of the oval, draw a curved line up to create the dome.

Turn the lines into sidewalks by drawing a second line next to each line.

Above the wavy line, draw mountains with a zigzag line. Add dots to create the look of sand around your biodome and finish with a curved, rectangleshape highlight on the dome.