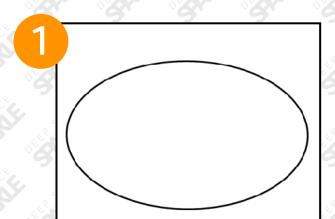

Draw the biggest oval you can on your paper, leaving some room at the top for the top of the dome.

Divide your original oval into sections by drawing two lines that intersect to create an "X."

For the background, draw a wavy line across the top of the paper. Make sure it is above your original oval. It's okay if it goes through your dome.