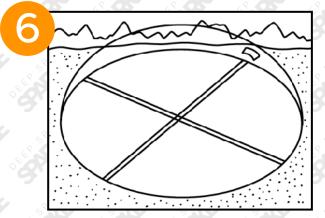

Draw the biggest oval you can on your paper, leaving some room at the top for the top of the dome.

Divide your original oval into sections by drawing two lines that intersect to create an "X."

For the background, draw a wavy line across the top of the paper. Make sure it is above your original oval. It's okay if it goes through your dome.

From the sides of the oval, draw a curved line up to create the dome.

Turn the lines into sidewalks by drawing a second line next to each line.

Above the wavy line, draw mountains with a zigzag line. Add dots to create the look of sand around your biodome and finish with a curved, rectangleshape highlight on the dome.

MARS BIODOME

DRAWING GUIDE