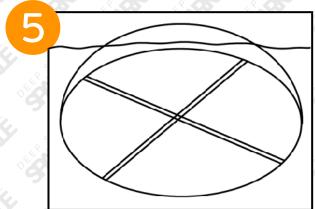

Draw the biggest oval you can on your paper, leaving some room at the top for the top of the dome.

Divide your original oval into sections by drawing two lines that intersect to create an "X."

For the background, draw a wavy line across the top of the paper. Make sure it is above your original oval. It's okay if it goes through your dome.