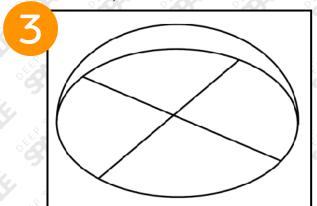

From the sides of the oval, draw a curved line up to create the dome.

Turn the lines into sidewalks by drawing a second line next to each line.

Above the wavy line, draw mountains with a zigzag line. Add dots to create the look of sand around your biodome and finish with a curved, rectangleshape highlight on the dome.