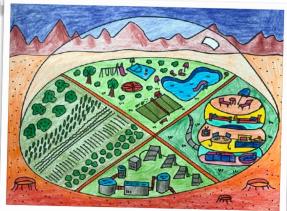

## THE CHALLENGE:

Design a biodome habitat to keep humans alive and happy on Mars.

### WHAT YOU'LL NEED:

- 9" x 12" white sulphite paper
- Crayons, markers or colored pencils
- Black permanent marker (optional)
- Mars Biodome Drawing Guide
- Mars Biodome Handout

- \* Today I will learn about **SPACE** so that I **CAN** create a sense of **DEPTH** in my biodome artwork.
- \* NCAS: CREATING Anchor Standard #1: Generate and conceptualize artistic ideas and work.
- 1. Give each student a piece of white paper.
- 2. Pass out crayons, markers or colored pencils.
- 3. Instruct students to follow along with you as you draw a Mars biodome on the board or play the draw along video that accompanies this lesson. Draw a wide rectangle first to represent the paper.
- 4. Students should use a **black crayon, marker, colored pencil or black permanent marker** to draw their biodome.
- Draw a Mars biodome with the students using the
   "Mars Biodome Drawing Guide" on the next page.
   It doesn't have to look just like the example.
- 6. Instruct students to add additional details to add life to their biodome. Each section inside their dome should help sustain life on Mars: recreation, garden, water treatment, housing, etc.
- Students can use the "Mars Biodome Handout" for ideas. Collect handouts at the end of class.
- 8. They may use the back of their paper to re-draw their Mars biodome if they choose. No new papers should be handed out. Students need to work with their "mistakes."
- 9. Students may color using the colors of their choice.
- 10. Instructions for art (take home, portfolio, etc.)

Draw the biggest oval you can on your paper, leaving some room at the top for the top of the dome.

Divide your original oval into sections by drawing two lines that intersect to create an "X."

For the background, draw a wavy line across the top of the paper. Make sure it is above your original oval. It's okay if it goes through your dome.

From the sides of the oval, draw a curved line up to create the dome.

Turn the lines into sidewalks by drawing a second line next to each line.

Above the wavy line, draw mountains with a zigzag line. Add dots to create the look of sand around your biodome and finish with a curved, rectangleshape highlight on the dome.