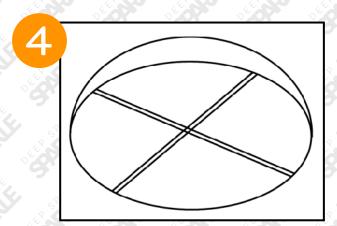

Draw the biggest oval you can on your paper, leaving some room at the top for the top of the dome.

Divide your original oval into sections by drawing two lines that intersect to create an "X."

For the background, draw a wavy line across the top of the paper. Make sure it is above your original oval. It's okay if it goes through your dome.

From the sides of the oval, draw a curved line up to create the dome.

Turn the lines into sidewalks by drawing a second line next to each line.

Above the wavy line, draw mountains with a zigzag line. Add dots to create the look of sand around your biodome and finish with a curved, rectangleshape highlight on the dome.

MARS BIODOME

DRAWING GUIDE