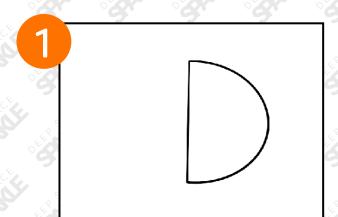

#### WHAT YOU'LL NEED:

- 9" x 12" white sulphite paper
- Drawing tool (Sharpie, pencil or black crayon)
- Coloring materials (crayons, markers or colored pencils)
- Toucan guided drawing handout

Draw a long vertical line near the center of the paper. Add a curved line to make a letter "D".