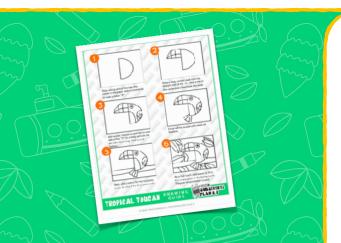

#### WHAT YOU'LL NEED:

- 9" x 12" white sulphite paper
- Drawing tool (Sharpie, pencil or black crayon)
- Coloring materials (crayons, markers or colored pencils)
- Toucan guided drawing handout

Draw a long vertical line near the center of the paper. Add a curved line to make a letter "D".

Add an eye. Draw a curved line on one side of the "D" for a belly and one on the other for a wing. Add curved feathers.

Next, add a branch for the toucan to sit on. It's okay if the lines curve a bit.

Draw a long, curved beak from the straight side of the "D". Add a line in the center and a few inside the beak.

Finish off the toucan with some tail feathers.

As a final touch, add leaves to fill in the empty space in the background. They can be pointed or curved.