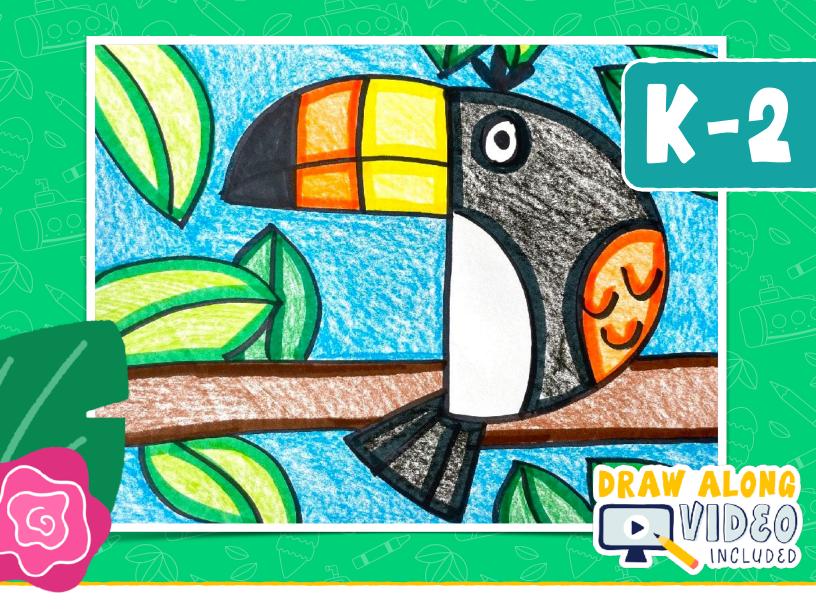

## TROPICAL TOUCAN DRAW ALONG

Time Needed

1 Session at

1 Session at 40 Minutes

**Topics Covered** Shape What You'll Need

### TROPICAL TOUCAN DRAW ALONG

- \* Today I will learn about **SHAPE** so that I **CAN** use simple shapes to draw a **TOUCAN**.
- \* NCAS: CREATING Anchor Standard #1: Generate and conceptualize artistic ideas and work.
- 1. Give each student a piece of **white paper**.
- 2. Pass out **drawing materials**. Sharpie, pencil or black crayon all work well.
- 3. Instruct students to follow along with you as you draw the toucan on the board, or play the draw along video that accompanies the lesson.
- 4. Draw the toucan with the students using the "Toucan Drawing Guide" on the next page. It doesn't have to look just like the example.
- 5. They may use the back of their paper to re-draw their toucan if they choose. No new papers should be handed out. Students need to work with their "mistakes."
- 6. Color with crayons, markers or colored pencils.
- 7. Instructions for art (take home, portfolio, etc.)