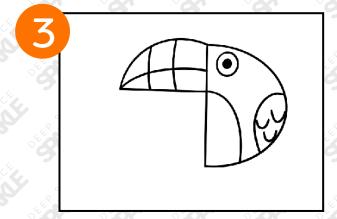

Add an eye. Draw a curved line on one side of the "D" for a belly and one on the other for a wing. Add curved feathers.

Next, add a branch for the toucan to sit on. It's okay if the lines curve a bit.

Draw a long, curved beak from the straight side of the "D". Add a line in the center and a few inside the beak.