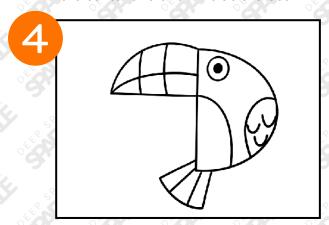

### TROPICAL TOUCAN DRAW ALONG

- \* Today I will learn about **SHAPE** so that I **CAN** use simple shapes to draw a **TOUCAN**.
- \* NCAS: CREATING Anchor Standard #1: Generate and conceptualize artistic ideas and work.
- 1. Give each student a piece of **white paper**.
- 2. Pass out **drawing materials**. Sharpie, pencil or black crayon all work well.
- 3. Instruct students to follow along with you as you draw the toucan on the board, or play the draw along video that accompanies the lesson.
- 4. Draw the toucan with the students using the "Toucan Drawing Guide" on the next page. It doesn't have to look just like the example.
- 5. They may use the back of their paper to re-draw their toucan if they choose. No new papers should be handed out. Students need to work with their "mistakes."
- 6. Color with crayons, markers or colored pencils.
- 7. Instructions for art (take home, portfolio, etc.)

#### WHAT YOU'LL NEED:

- 9" x 12" white sulphite paper
- Drawing tool (Sharpie, pencil or black crayon)
- Coloring materials (crayons, markers or colored pencils)
- Toucan guided drawing handout

Draw a long vertical line near the center of the paper. Add a curved line to make a letter "D".

Add an eye. Draw a curved line on one side of the "D" for a belly and one on the other for a wing. Add curved feathers.

Next, add a branch for the toucan to sit on. It's okay if the lines curve a bit.

Draw a long, curved beak from the straight side of the "D". Add a line in the center and a few inside the beak.

Finish off the toucan with some tail feathers.

As a final touch, add leaves to fill in the empty space in the background. They can be pointed or curved.