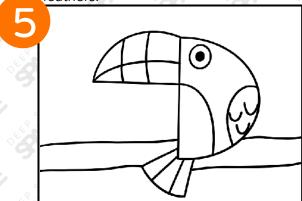

Add an eye. Draw a curved line on one side of the "D" for a belly and one on the other for a wing. Add curved feathers.

Next, add a branch for the toucan to sit on. It's okay if the lines curve a bit.

Draw a long, curved beak from the straight side of the "D". Add a line in the center and a few inside the beak.