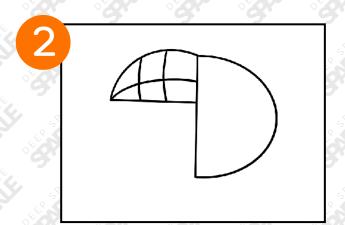

Finish off the toucan with some tail feathers.

As a final touch, add leaves to fill in the empty space in the background. They can be pointed or curved.